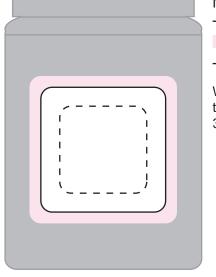

## ART APPROVAL

All colours used in this document are indicative only and they may vary across a variety of printing techniques and confectionery

Body - 100%

## NOTES

Sticker Size: 33mmW x 33mmH

Bleed: 3mm

– Safe Print Area: 23mmW x 23mmH

When artwork is printed, there can be movement of up to 3mm

PMS Colours for the candy are used as a guide only and CANNOT be guaranteed There are constraints when producing some colours, if your client is particular please check before placing order