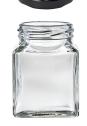

Lid - 100%

**NOTES** 

Sticker Size: 38mm Diameter

Bleed: 3mm

– – Safe Print Area: 28mm D

When artwork is printed, there can be movement of up to 3mm

Product Code : CC022BSML

Description : Small Glass Jar with Choc Beans 100g