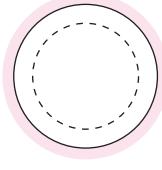

Lid - 100%

**NOTES** 

Sticker Size: 38mm Diameter

Bleed: 3mm

– – Safe Print Area: 28mm D

When artwork is printed, there can be movement of up to 3mm

Product Code : CC022BSML

Description : Small Glass Jar with Choc Beans 100g